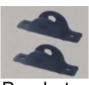

### PART ENCLOSED:

MILO BAR CABINET (x1)

GLASS SHELF (x2)

SHELF HOLDER (x8)

Wipe off spills immediately.