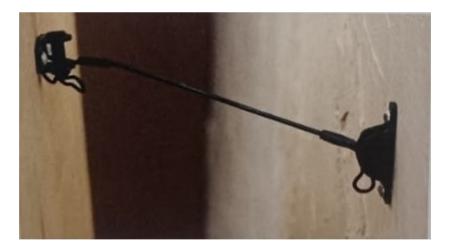

# ANTI TIP KIT INSTRUCTIONS

Brackets 2 Pieces

Small screw 2 Pieces

Long screw 2 Pieces

Wire Strap 1 Piece

Rivet 2 Pieces

Pin 2 Pieces

1. Using the short screw attach one of the brackets towards one side of the rear of the furniture frame below the level of the top.

2. Move the furniture into its final position to measure and mark location to attached the second bracket to the wall. Then move the furniture out the way so that the bracket can then be mounted to the wall.

3. Attach the brackets to the marked locations on the wall with long screws.

4. Move the furniture into its final position. Lock the wire strap through the bracket with the given Rivit Pin.