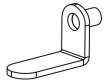

# ANTI TIP KIT INSTRUCTIONS

Brackets 2 Pieces

Small screw 2 Pieces

Long screw 2 Pieces

Wire Strap 1 Piece

Rivet 2 Pieces

Pin 2 Pieces

1. Using the short screw attach one of the brackets towards one side of the rear of the furniture frame below the level of the top.