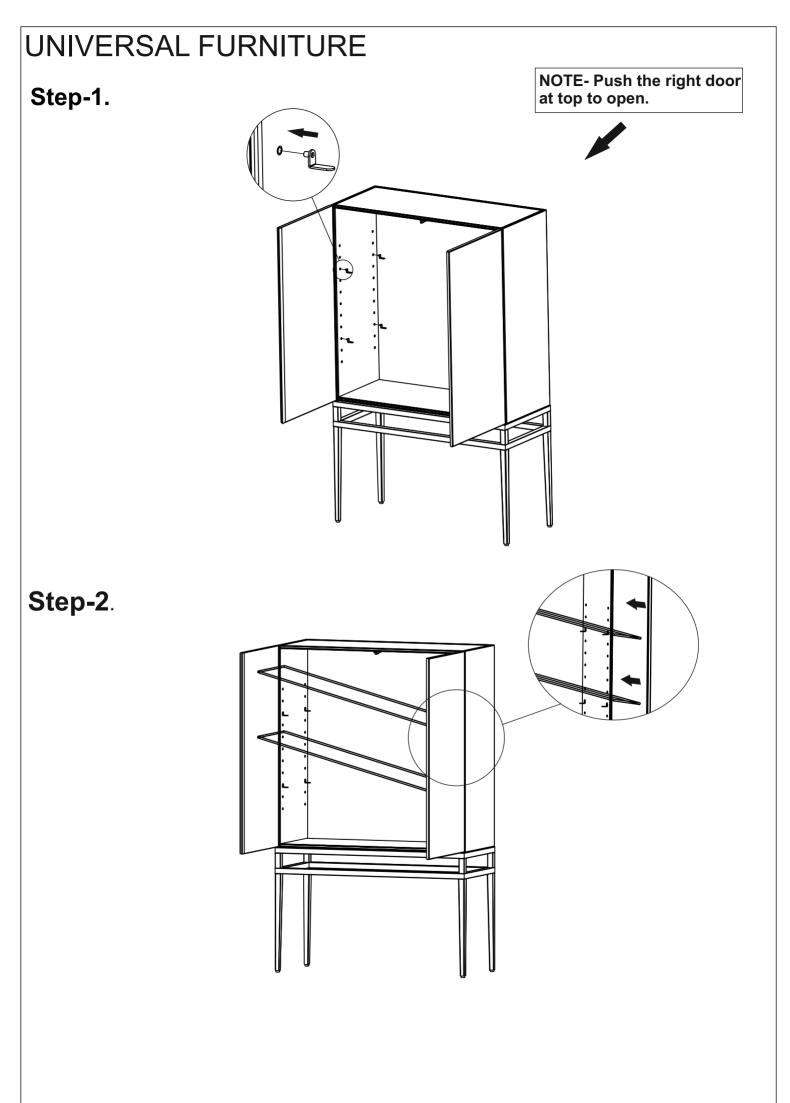

### PART ENCLOSED:

MILO BAR CABINET (x1)

GLASS SHELF (x2)

SHELF HOLDER (x8)

Wipe off spills immediately.