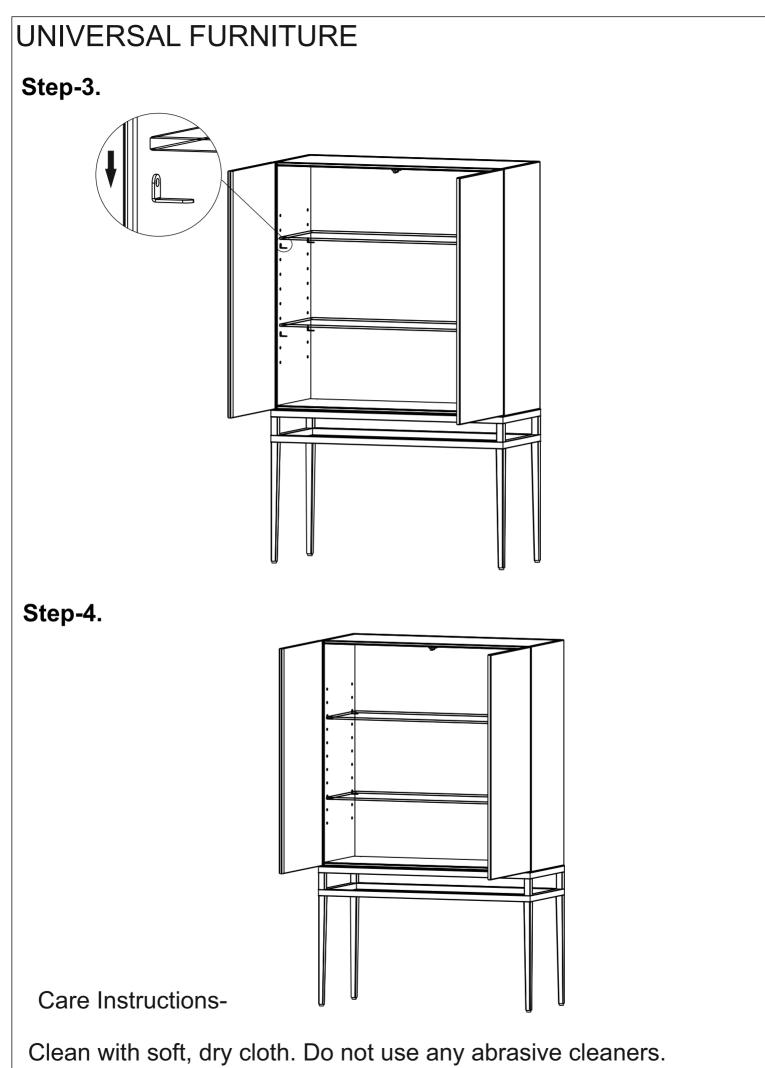

### PART ENCLOSED:

MILO BAR CABINET (x1)

GLASS SHELF (x2)

SHELF HOLDER (x8)

Wipe off spills immediately.