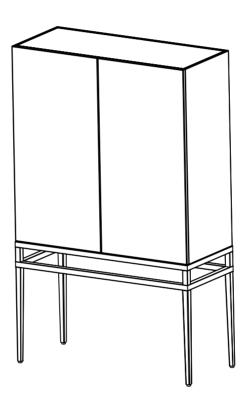

#### ITEM NUMBER- U365690 ITEM DESCRIPTION- MILO BAR CABINET Assembly Instructions

1-2 Person required for Shelf Assembly.

### PART ENCLOSED:

MILO BAR CABINET (x1)

GLASS SHELF (x2)

SHELF HOLDER (x8)

Wipe off spills immediately.